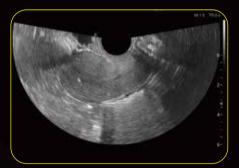

## Stunning Clarity

#### Definitive image quality

Sleek design and user-friendly features are just part of the story. The Acclarix AX8 is also designed to deliver amazing clarity and stunning image quality quickly—eliminating the need to tweak imaging controls.

- High fidelity, high-channel count architecture results in superb detail resolution, particularly at depth
- Tissue Adaptive Imaging (TAI) continuously and automatically optimizes imaging allowing more focus
  on the patient
  - In B-mode, TAI fine tunes multiple parameters to provide the best possible image quality
  - In Doppler, TAI automatically adjusts for flow state providing improved continuity, border detection and fill-in