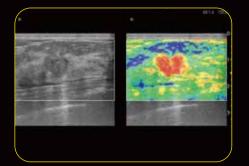

#### Definitive image quality

Sleek design and user-friendly features are just part of the story. The Acclarix AX8 is also designed to deliver amazing clarity and stunning image quality quickly—eliminating the need to tweak imaging controls.

- High fidelity, high-channel count architecture results in superb detail resolution, particularly at depth
- Tissue Adaptive Imaging (TAI) continuously and automatically optimizes imaging allowing more focus
  on the patient
  - In B-mode, TAI fine tunes multiple parameters to provide the best possible image quality
  - In Doppler, TAI automatically adjusts for flow state providing improved continuity, border detection and fill-in