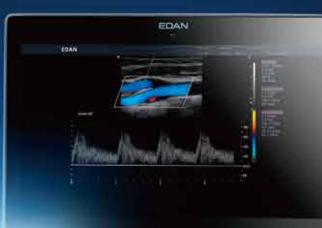

#### Definitive image quality

Sleek design and user-friendly features are just part of the story. The Acclarix AX8 is also designed to deliver amazing clarity and stunning image quality quickly—eliminating the need to tweak imaging controls.

- High fidelity, high-channel count architecture results in superb detail resolution, particularly at depth
- Tissue Adaptive Imaging (TAI) continuously and automatically optimizes imaging allowing more focus
  on the patient
  - In B-mode, TAI fine tunes multiple parameters to provide the best possible image quality
  - In Doppler, TAI automatically adjusts for flow state providing improved continuity, border detection and fill-in