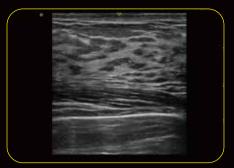

## Stunning Clarity

#### Definitive image quality

Sleek design and user-friendly features are just part of the story. The Acclarix AX8 is also designed to deliver amazing clarity and stunning image quality quickly—eliminating the need to tweak imaging controls.

- High fidelity, high-channel count architecture results in superb detail resolution, particularly at depth
- Tissue Adaptive Imaging (TAI) continuously and automatically optimizes imaging allowing more focus
  on the patient
  - In B-mode, TAI fine tunes multiple parameters to provide the best possible image quality
  - In Doppler, TAI automatically adjusts for flow state providing improved continuity, border detection and fill-in