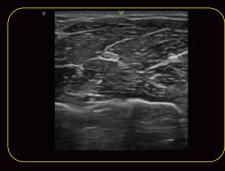

#### Definitive image quality

Sleek design and user-friendly features are just part of the story. The Acclarix AX8 is also designed to deliver amazing clarity and stunning image quality quickly—eliminating the need to tweak imaging controls.

- High fidelity, high-channel count architecture results in superb detail resolution, particularly at depth
- Tissue Adaptive Imaging (TAI) continuously and automatically optimizes imaging allowing more focus
  on the patient
  - In B-mode, TAI fine tunes multiple parameters to provide the best possible image quality
  - In Doppler, TAI automatically adjusts for flow state providing improved continuity, border detection and fill-in